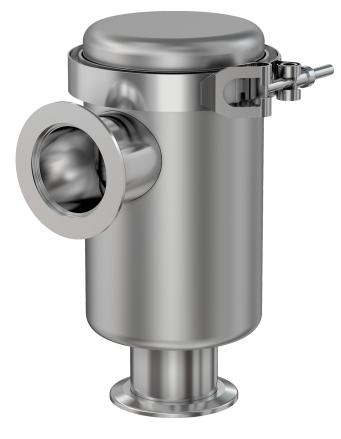

# Angle metal sieve trap NW-50 angle metal sieve trap, 6" body

Part number: FTA-6-2002-NWB

#### FTA-6-2002-NWB

| Parameters         | Specifications                     |
|--------------------|------------------------------------|
| Trap Type          | Metal Sieve Trap                   |
| Sieve Material     | Stainless Steel                    |
| Port Orientation   | Right Angle                        |
| Flange Size / Type | DN 50 ISO-KF                       |
| Trap Body Size     | 6" OD                              |
| Body Material      | 304 Stainless                      |
| Vacuum Range       | 1 · 10 <sup>-8</sup> mbar to 1 bar |
| Temperature Range  | -20 °C to 180 °C                   |
| Weight             | 6.5 lbs                            |