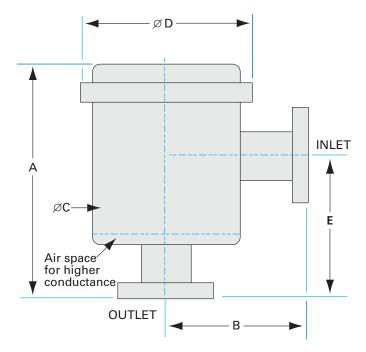

Similar Image

| Dimensions (in inches) |       |
|------------------------|-------|
| Dim A                  | 8.65" |
| Dim B                  | 4.65" |
| Dim C                  | 6"    |
| Dim D                  | 6.90" |
| Dim E                  | 4.90" |

#### FTA-6-2002-NWB

| Parameters         | Specifications                     |
|--------------------|------------------------------------|
| Trap Type          | Metal Sieve Trap                   |
| Sieve Material     | Stainless Steel                    |
| Port Orientation   | Right Angle                        |
| Flange Size / Type | DN 50 ISO-KF                       |
| Trap Body Size     | 6" OD                              |
| Body Material      | 304 Stainless                      |
| Vacuum Range       | 1 · 10 <sup>-8</sup> mbar to 1 bar |
| Temperature Range  | -20 °C to 180 °C                   |
| Weight             | 6.5 lbs                            |